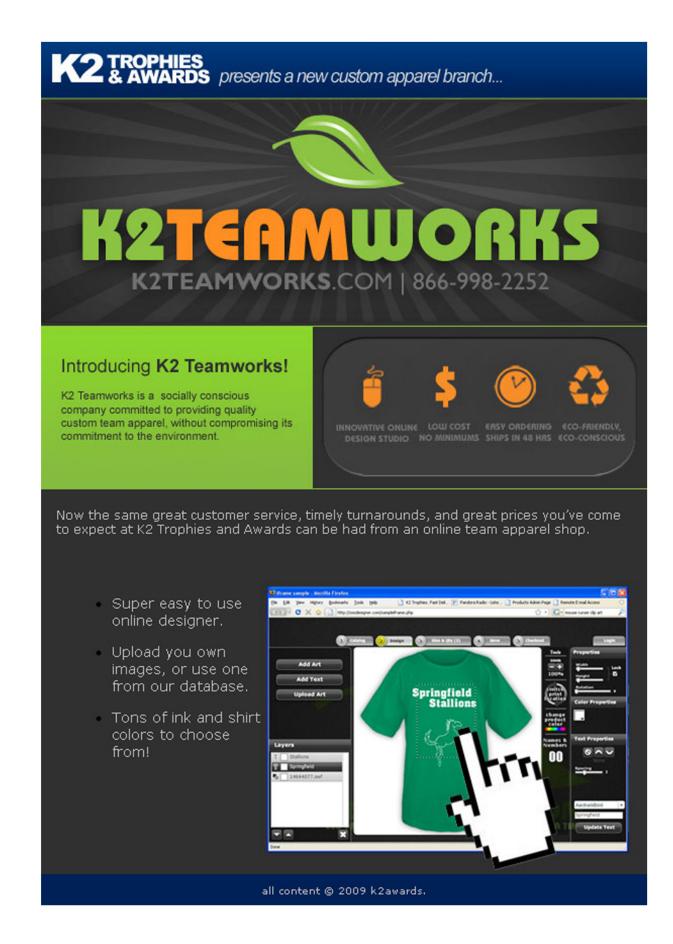

## 01. EMAIL PROMO

This is a promotional email letter that went out to the companies subscribed users. It was the introduction of a new ecologically friendly apparel branch of the company.