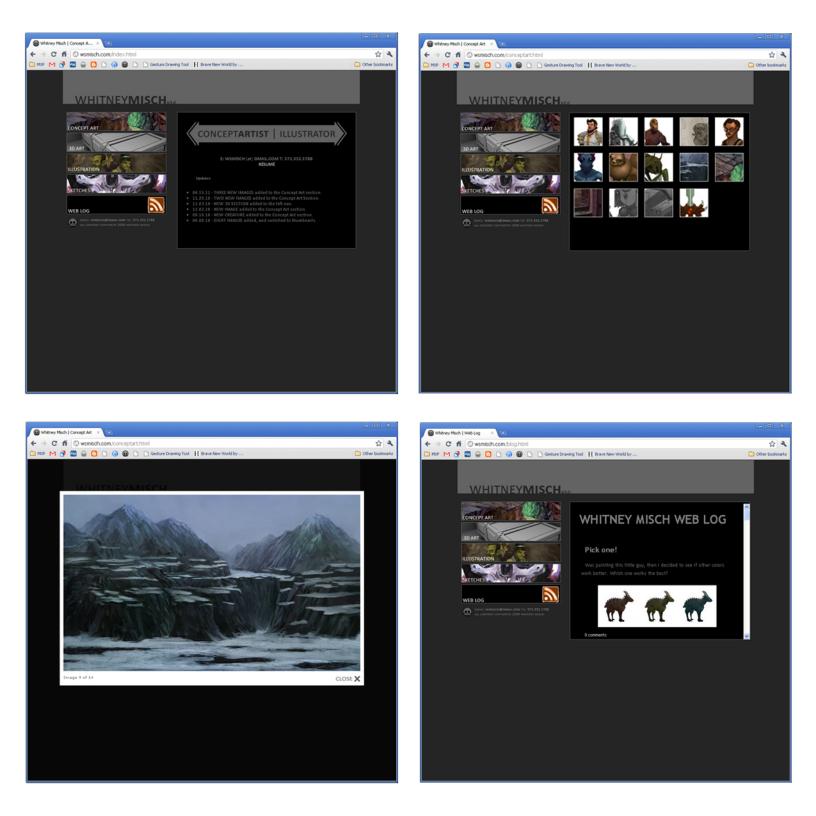

# 02. PERSONAL ILLUSTRATION WEBSITE

This is my personal website that showcases my illustration and concept art for video games. It was designed and coded from scratch. It can be viewed at http://wsmisch.com.